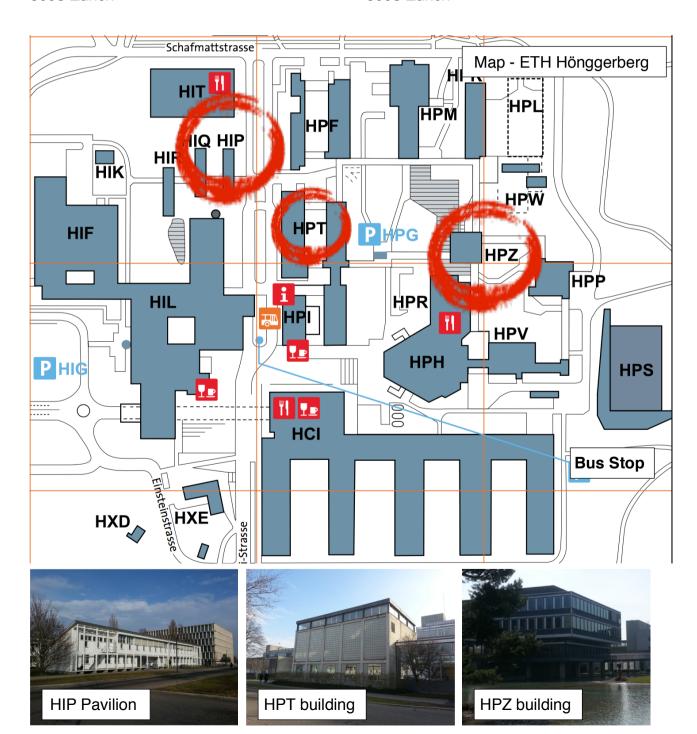

# How to get to ADRL (Campus Hönggerberg)

### **ADRL Office Address**

Prof. Dr. Jonas Buchli **HPZ G 21** 

John-von-Neumann-Weg 9 8093 Zürich

John-von-Neumann-Weg 9 8093 Zürich

# **NCCR Digital Fabrication Group HIP CO 11.1**

Gustave-Naville-Weg 1 8093 Zürich

## **ADRL Lab Address HPT B 117**

**HPZ G 36** 

Postdocs and PhD Students

Auguste-Piccard-Hof 1 8093 Zürich