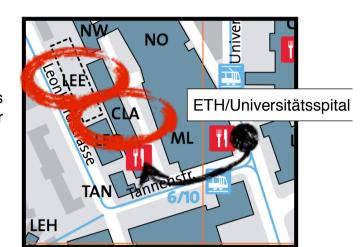

# How to get to ADRL's center office

# From Zurich Main Station (Zürich Hauptbahnhof / Zürich HB)

Take Tram ■ 10 (see map on page 1). Get out at *ETH/Universitätsspital* (3rd stop). Walk back around the ML building about 100m.

The office is located in the CLA building which is on your right side (see picture below): ground floor (E), Office 15.1 (Jonas Buchli).

### **Office Address**

ETH Zurich Institute of Robotics and Intelligent Systems CLA E 15.1 Tannenstr. 3 8092 Zürich