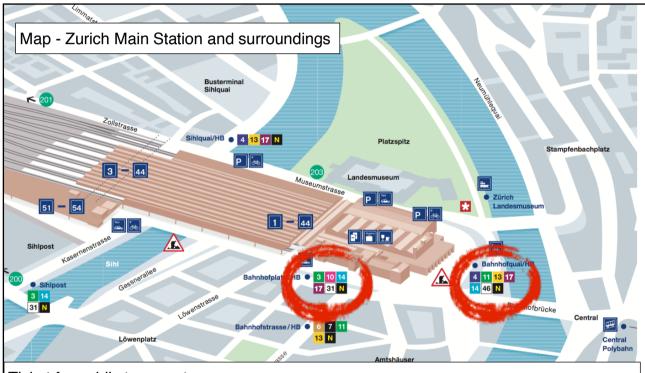

# How to get to ETH Campus Hönggerberg

From Zurich Main Station (Zürich Hauptbahnhof / Zürich HB)

### Option 1:

Take **Tram 14** from **Zürich Bahnhofquai/HB** (towards **Seebach**) and get off at **Milchbuck**. Change to **Bus 69** fowards **ETH Hönggerberg**. Journey time: approx. 25 minutes.

### Option 2:

Take Tram 11 from Bahnhofquai/HB (towards Auzelg) as far as Bucheggplatz. From there, take bus no. 69 for (towards ETH Hönggerberg) as far as the terminus ETH Hönggerberg. Journey time: approx. 25 minutes.

**Ticket for public transport**: The ticket vending machines have many options and can be switched to English. To get around Zurich and to ETH choose Zone 110: 1 hour - CHF 4.20

1 hour - CHF 4.20 24 hour - CHF 8.40