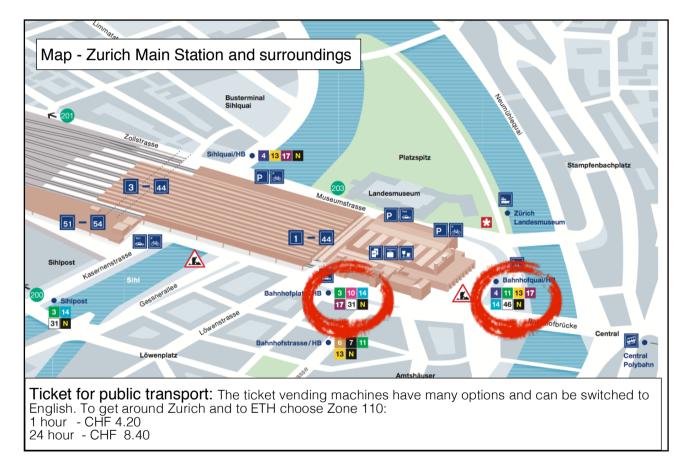

### Option 1:

Take **Tram 14** from **Zürich Bahnhofquai/HB** (towards **Seebach)** and get off at **Milchbuck.** Change to **Bus 69** Ge towards **ETH Hönggerberg.** Journey time: approx. 25 minutes.

### Option 2:

Take **Tram 11** from Bahnhofquai/HB (towards **Auzelg**) as far as **Bucheggplatz**. From there, take bus no. **69** for (towards **ETH Hönggerberg**) as far as the terminus **ETH Hönggerberg**. Journey time: approx. 25 minutes.