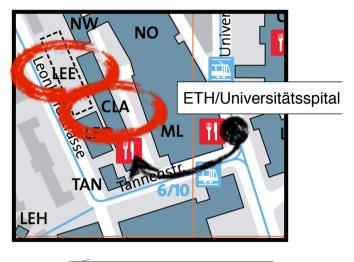

### From Zurich Main Station (Zürich Hauptbahnhof / Zürich HB)

Take Tram 10 (see map on page 1). Get out at *ETH/Universitätsspital* (3rd stop). Walk back around the ML building about 100m.

The office is located in the CLA building which is on your right side (see picture below): ground floor (E), Office 15.1 (Jonas Buchli).