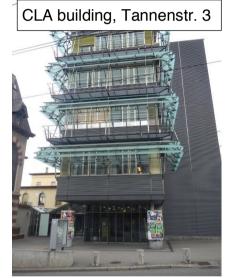

### From Zurich Main Station (Zürich Hauptbahnhof / Zürich HB)

Take Tram 10 (see map on page 1). Get out at *ETH/Universitätsspital* (3rd stop). Walk back around the ML building about 100m.

The office is located in the CLA building which is on your right side (see picture below): ground floor (E), Office 15.1 (Jonas Buchli).

#### **Office Address**

ETH Zurich Institute of Robotics and Intelligent Systems CLA E 15.1 Tannenstr. 3 8092 Zürich

Contact Number: Prof. Jonas Buchli +41 44 633 92 06