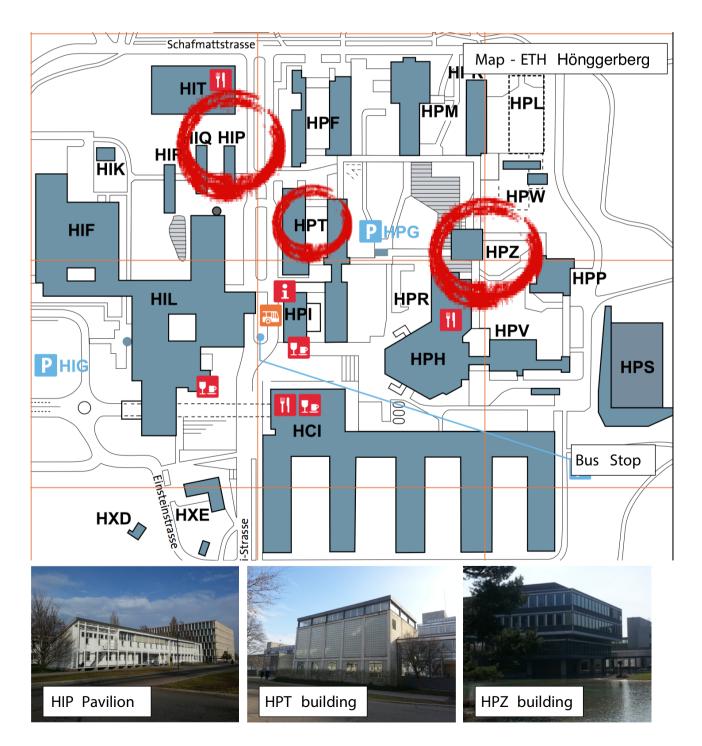

## How to get to ADRL (Campus Hönggerberg)

ADRL Office Address Prof. Dr. Jonas Buchli HPZ G 21 John-von-Neumann-Weg 9 8093 Zürich

Postdocs and PhD Students HPZ G 36 John-von-Neumann-Weg 9 8093 Zürich

NCCR Digital Fabrication Group HIP CO 11.1 Gustave -Naville -Weg 1 8093 Zürich ADRL Lab Address HPT B 114 Auguste - Piccard - Hof 1 8093 Zürich